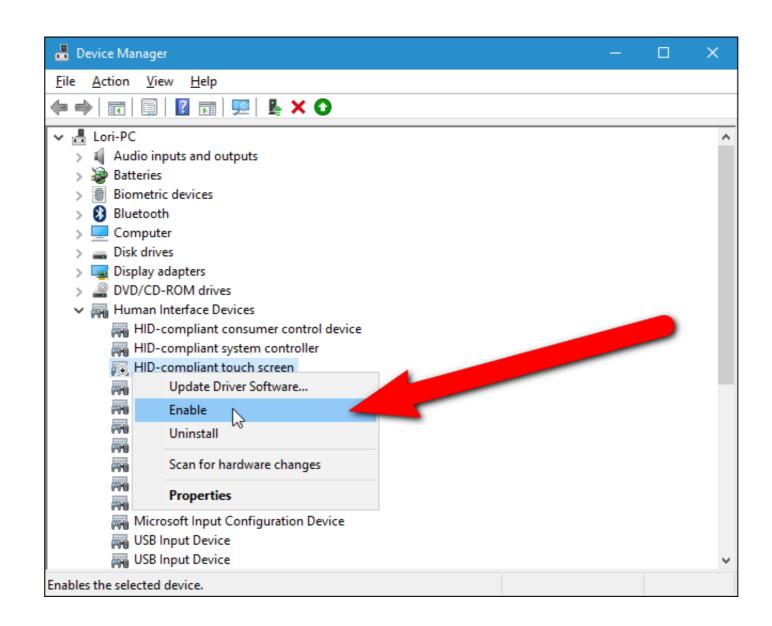

Jun 11, 2021 — Disabling the Touchscreen/Touchpad · To disable the touchscreen and/or touchpad, open the Chrome browser on your Chromebook. · From the .... In the search box on the taskbar, type Device Manager, then select HID- .... Apr 2, 2019 — Right-click HID-compliant touch screen and choose Disable device or Enable device. Confirm your choice in the warning dialog box. Sometimes, .... Apr 17, 2013 — This was totally worth it to me and has made my touch screen laptop experience much better, especially when I'm using the Full Screen ...